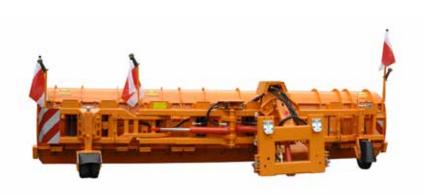

## Strong frame structure

· Sturdy lead frame in high steel and welding quality for long life

## **Optimized multiple-blade-design**

- Separate suspended blade segments ideally adjust to the street surface.
- Scraping rail angle of 10° causes safe clearing
- The upper part of the blades is rolled forward, this effectively prevents the snow from being thrown over the blade edge onto the carrier vehicle

#### **Advantages**

- Hydraulic auxiliary blade with overload protection
- · Snow clearing is also possible when the left blade is folded back
- Swivelling angle range between 30° 34° can be chosen
- Reinforced castor wheels, modular construction, parallel lift