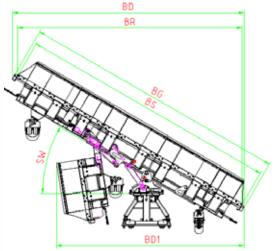

| Technical data ASP 450 |                           | <b>30</b> °        | <b>32</b> °        | <b>34</b> °        |  |
|------------------------|---------------------------|--------------------|--------------------|--------------------|--|
| BR                     | Clearing width 30 ° angle | 4550 mm / 179,1 in | 4455 mm / 175,4 in | 4355 mm / 171,5 in |  |
| BD                     | Passage width             | 4701 mm / 185,1 in | 4603 mm / 181,2 in | 4500 mm / 177,2 in |  |
| BD1                    | Scarping rail edge width  | 3800 mm /149,6 in  | 3770 mm / 148,4 in | 3750 mm / 147,6 in |  |
| BS                     | Plough width              | 5254 mm / 206,8 in |                    |                    |  |
|                        | Number of blades          | 4 + 1              |                    |                    |  |
| BG                     | Pivoting angle            | 5380 mm / 211,8 in |                    |                    |  |
| SW                     | Gravity distance          | 30° / 32° / 34°    |                    |                    |  |
| LS                     | Total length              | 1039 mm / 40,9 in  |                    |                    |  |
| LG                     | Plough height center      | 1929 mm / 75,9 in  |                    |                    |  |
| Н                      | Plough height outer edge  | 1063 mm / 41,9 in  |                    |                    |  |
| AW                     | Angle clearing rail       | 10°                |                    |                    |  |
|                        | Weight* approx.           | 1590 kg / 3505 lb  |                    |                    |  |
|                        |                           |                    |                    |                    |  |