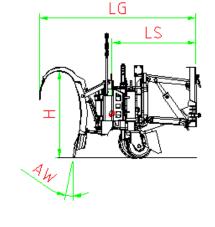

| Technical data ASP 450 |                           | <b>30</b> °        | <b>32</b> °        | <b>34</b> °        |  |
|------------------------|---------------------------|--------------------|--------------------|--------------------|--|
| BR                     | Clearing width 30 ° angle | 4550 mm / 179,1 in | 4455 mm / 175,4 in | 4355 mm / 171,5 in |  |
| BD                     | Passage width             | 4701 mm / 185,1 in | 4603 mm / 181,2 in | 4500 mm / 177,2 in |  |
| BD1                    | Scarping rail edge width  | 3800 mm /149,6 in  | 3770 mm / 148,4 in | 3750 mm / 147,6 in |  |
| BS                     | Plough width              | 5254 mm / 206,8 in |                    |                    |  |
|                        | Number of blades          | 4 + 1              |                    |                    |  |
| BG                     | Pivoting angle            | 5380 mm / 211,8 in |                    |                    |  |
| SW                     | Gravity distance          | 30° / 32° / 34°    |                    |                    |  |
| LS                     | Total length              | 1039 mm / 40,9 in  |                    |                    |  |
| LG                     | Plough height center      | 1929 mm / 75,9 in  |                    |                    |  |
| Н                      | Plough height outer edge  | 1063 mm / 41,9 in  |                    |                    |  |
| AW                     | Angle clearing rail       | 10°                |                    |                    |  |
|                        | Weight* approx.           | 1590 kg / 3505 lb  |                    |                    |  |
|                        |                           |                    |                    |                    |  |